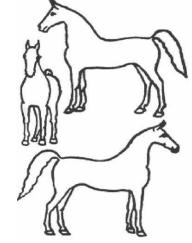

## MID AMERICA FOXTROTTING HORSE ASSOCIATION FOUR YEAR OLD MATURITY ENTRY FORM

Each entry must include a copy of the registration papers along with the completed entry form SEX: \_\_\_\_\_ FOALED: \_\_\_\_\_ COLOR and MARKINGS: All markings must be indicated on the drawing. Give all markings accurately. This is essential as a means of identification. If no markings, write "NONE" in that space. Owner(s)\_\_\_\_ Address:\_\_\_\_\_ City: Zip Code: Phone: \_\_\_\_\_ Cell: \_\_\_\_ Email: \_\_\_\_ Horse's Name:\_\_\_\_\_\_ Registration #:\_\_\_\_\_ Horse's Sire: Horse's Dam: **MATURITY FEES** Entry fee will be \$200.00, postmarked on or before April 1st. You may enter a horse in the Four Year Old Maturity until the day of the show by paying \$300 and submitting a completed entry form with a copy of the entry's registration papers. All entry fees must be paid in full in the Mid America Office at the show, and CAN NOT be put on a TAB. Entries must be paid in full by April 1st to be eligible to vote in the judge selection process. PLEASE MAIL ALL ENTRIES AND PAYMENTS TO: MAFTHA, Attn: Maturity ◆ P.O. Box 726 ◆ Republic, MO 65738 The maturity entry owner must be a current member of the Mid America FoxTrotting Horse Association. Membership is \$15.00 for an individual or \$25.00 for a family membership, payable to MAFTHA. Please Pay Memberships with a Separate Check - Do Not Combine Membership with Maturity Payments. I, \_\_\_\_\_request a membership in the Mid America Fox Trotting Horse Association. I agree to abide by the rules of the MAFTHA and the judge's decision. All rules will be followed with no exceptions.